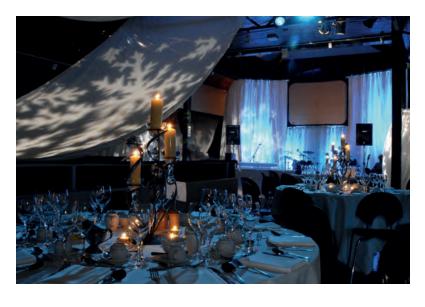

## **SCHOOL PROMS**

Beaulieu truly is the perfect venue for your end of year prom – situated in the heart of the New Forest, Beaulieu offers a unique and memorable venue for your end of year celebrations.

On arrival, you will be served a mocktail followed by a delicious 2 course gala dinner and soft drinks so that you can enjoy the rest of the night on the dancefloor.

Quotes for DJ, live band, photobooth, balloon centre pieces can be provided on request.

## **PACKAGE INCLUDES**

- Private valet drop off area for that "Instagramable" arrival moment
- Red carpet entrance
- Non alcoholic reception drinks on arrival
- 2 course Gala meal
- Drinks with your meal
- Props and backdrop for those memorable photos
- Upgrades available for balloon nets, table centre prices, DJs, bands, entertainers, sweet carts......